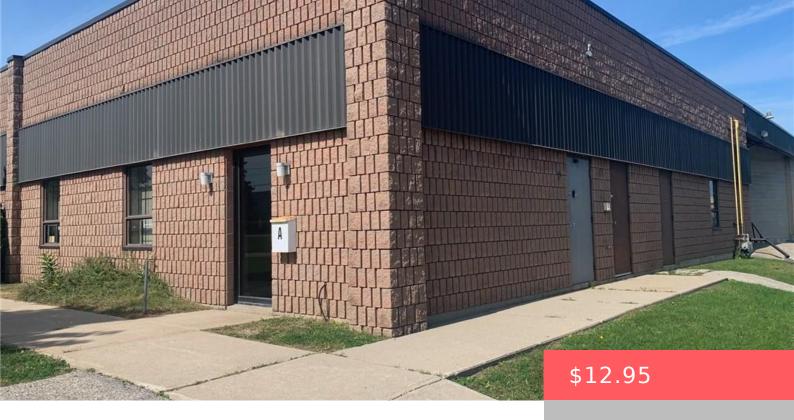

## **CAMBRIDGE, ON, N1T 1H9**

https://krealtypros.com

Great location, just off Franklin Blvd, minutes to the 401 with the perfect layout, offering 2500 sq ft, with 14ft clear span, (2) drive in doors, central floor drain, and a small admin office. This location is perfect for industrial trades, Limo service, handyman, janitorial service of similar type company. 600v/3/60 power

## **Building Details**

**Building Area Total: 2500** sq ft **StoriesTotal:** 1

Parking Features: Asphalt Construction Materials: Block