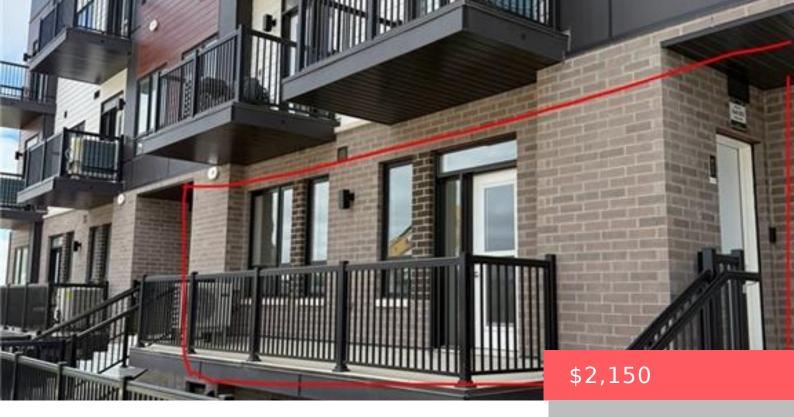

## **40 PALACE ST, KITCHENER, ON N2E 3Z4, CANADA**

https://krealtypros.com

2 Bedrooms, 2 Bathrooms! Parkside offers the best of convenience and lifestyle: quick access to HWY 7/8, public transit right at your door, and a growing list of nearby amenities. Enjoy the beauty of McLennan Park and Elmsdale Park, adding green space and outdoor relaxation to your daily routine. Inside, this brand new, never lived [...]

- 2 beds
- 2 baths
- Condo/Apt Unit
- Residential Lease
- Active
- 950 sq ft

**Building Details** 

**Building Area Total: 950** sq ft **Security Features:** Carbon Monoxide Detector,

**Smoke Detector** 

Construction Materials: Brick Veneer Roof: Asphalt Shing