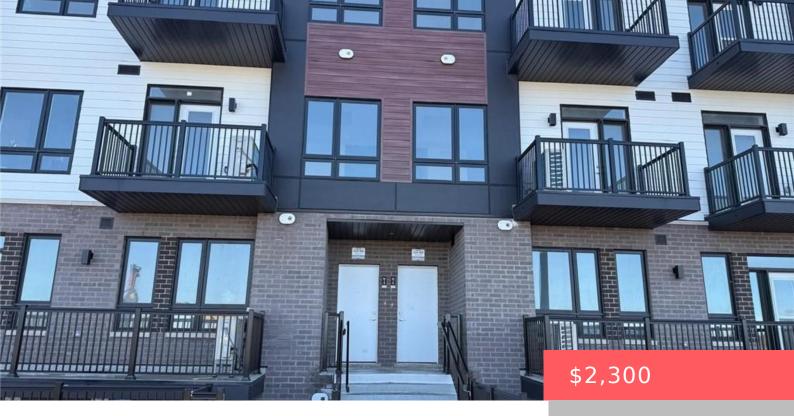

## 20 PALACE ST, KITCHENER, ON N2E 3R9, CANADA

https://krealtypros.com

RENT IS \$2300 + UTILITIES. Welcome to a brand new never lived in 2 bed, 2.5 bath, stack townhome, available For RENT in the most desirable area of Kitchener. LOCATION IS EVERYTHING! Few minutes walk to bus stop, Tim Hortons, LCBO, A&W, McDonalds, restaurants, Zehrs, Rona, banks, public schools ,McLennan Park with abundance of amenities, [...]

- 2 beds
- 3 baths
- Row/Townhouse
- Residential Lease
- Active
- 1086 sq ft

## **Building Details**

Building Area Total: 1086 sq ftYear Built Details: Completed / NewConstruction Materials: Brick Veneer, Concrete, Vinyl Siding

New Construction Yes/ No: 1 Building Name: Parkside Towns