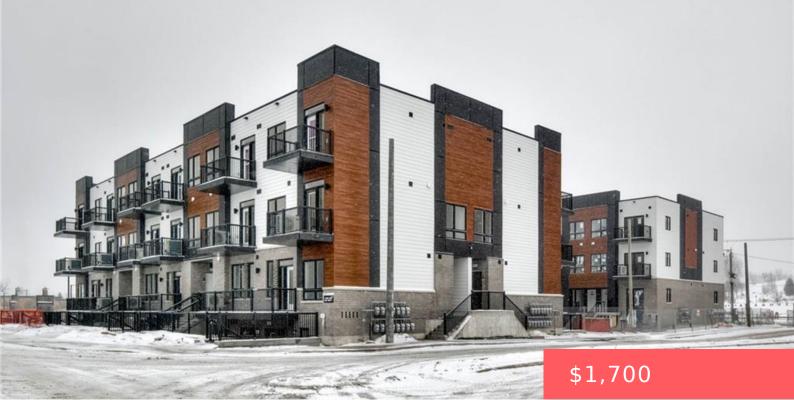

## 40 PALACE ST, KITCHENER, ON N2E 3Z4, CANADA

https://krealtypros.com

Be the first to live in this stunning new build, 1 bedroom, 1 bath unit! Thoughtfully designed with modern finishes, this bright and airy space features in-unit laundry, a functional open layout, and high quality craftsmanship throughout. Offering both comfort and convenience. Situation in a prime location, this beautiful property provides easy access to shopping, [...]

## **Building Details**

Building Area Total: 560 sq ft Roof: Asphalt Shing **Construction Materials:** Brick