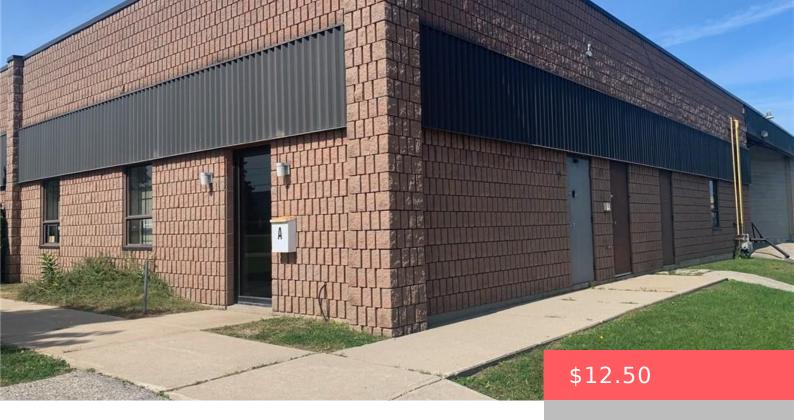

## **CAMBRIDGE, ON, N1T 1H9**

https://krealtypros.com

Great location, just off Franklin Blvd, minutes to the 401 with the perfect layout, offering 2500 sq ft, with 14ft clear span, (1) Overhead door, central floor drain, and a small admin office. This location is perfect for industrial trades, commercial store front, handyman, janitorial service of similar type company. 600v/3/60 power

## **Building Details**

**Building Area Total: 2500** sq ft **StoriesTotal:** 1

Parking Features: Asphalt Construction Materials: Brick, Block, Stone