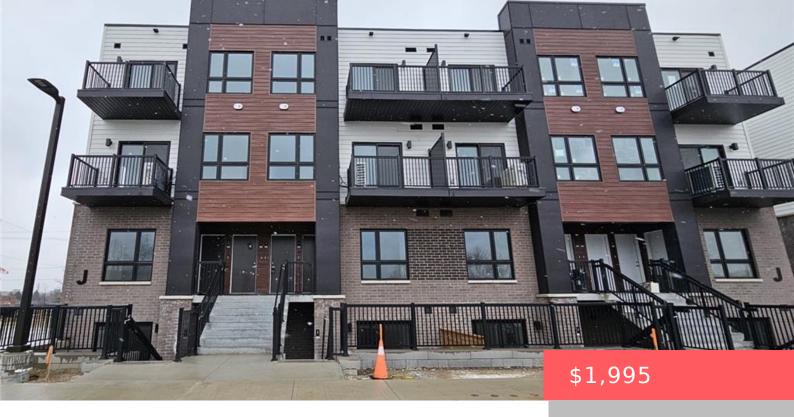

## 83 ELMSDALE DR, KITCHENER, ON N2E 0J3, CANADA

https://krealtypros.com

Welcome to this stunning never-before-lived-in lower unit featuring 2 bedrooms, and 2 bathrooms. One-level living with your own private outdoor patio and dedicated parking spot! This carpet-free home showcases sleek modern finishes, 9-foot ceilings, and quartz countertops throughout. The spacious kitchen island is ideal for dining and entertaining, effortlessly connecting to the open-concept living area. [...]

- 2 beds
- 2 baths
- Row/Townhouse
- Residential Lease
- Active
- 1045 sq ft

## **Building Details**

Building Area Total: 1045 sq ft Parking Features: Assigned

**Construction Materials:** Brick, Vinyl Siding **Roof:** Flat, Tar/Gravel

## **Amenities & Features**

Water Source: Municipal Patio & Porch Features: Patio

Architectural Style: Stacked Townhouse Appliances: Water Softener, Dishwasher, Dryer,

Microwave, Range Hood, Refrigerator, Stove, Washer