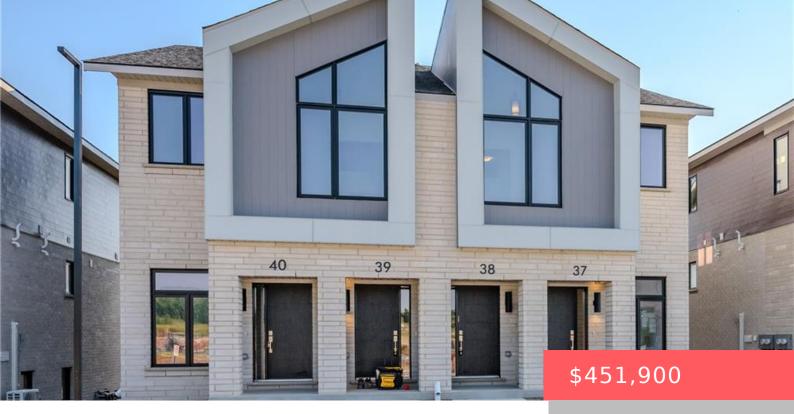

KITCHENER, ON, N2P 2P4 https://krealtypros.com

Ready to occupy NOW at Harvest Park in Doon South, this beautiful 1 bedroom, 1 bathroom, carpet-free home features a walkout to a patio looking over greenspace – not a feature found very often at this price! The open-concept layout is bright and airy – and comes with stainless kitchen appliances, stackable washer/dryer, air conditioning, [...]

## **Building Details**

Building Area Total: 782 sq ft **Construction Materials:** Brick, Stucco

## **Amenities & Features**

Water Source: Municipal Architectural Style: Stacked Townhouse **Appliances:** Dishwasher, Dryer, Refrigerator, Stove, Washer **Sewer:** Sewer (Municipal) **Exterior Features:** Backs on Greenbelt, Private Entrance **Cooling:** Central Air Frontage Type: West