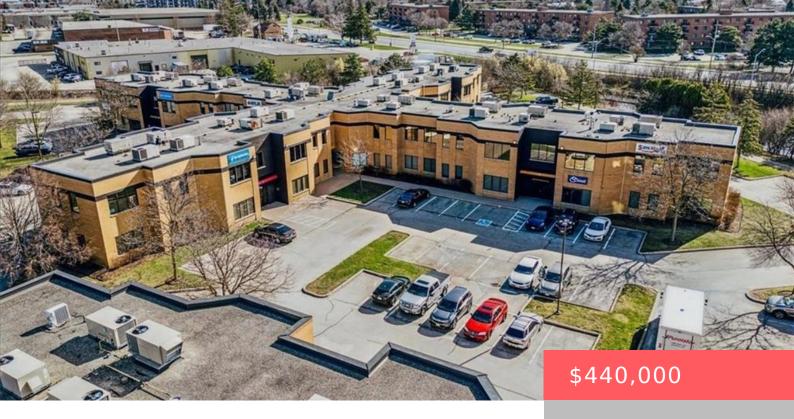

## WATERLOO, ON, N2V 2E1

https://krealtypros.com

1205 sq foot office style condo. Great set up for service based business, commercial, instructional, office, too many uses to list. Unit currently has 1 separate office space, kitchen area, private washroom. Move in ready with open space and plenty of windows!

## **Building Details**

**Building Area Total: 1205** sq ft **StoriesTotal:** 2

**Construction Materials:** Brick