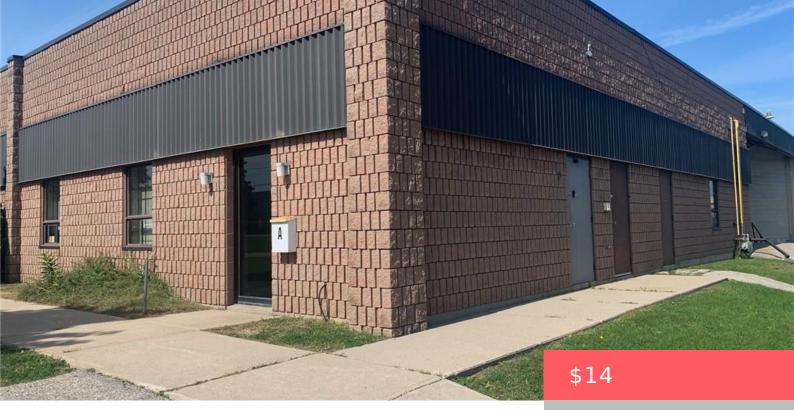

## CAMBRIDGE, ON, N1T 1H9

https://krealtypros.com

Great location, just off Franklin Blvd, minutes to the 401 with the perfect layout, offering 5000 sq ft, with 14ft clear span, (2) drive in doors, central floor drain, and a small admin office. This location is perfect for industrial trades, commercial store front, handyman, janitorial service of similar type company. 600v/3/60 power

## **Building Details**

**Building Area Total: 5000** sq ft **Construction Materials:** Brick, Block