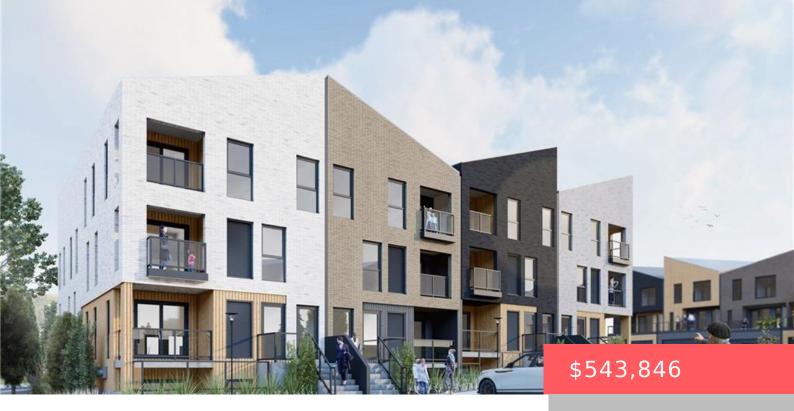

KITCHENER, ON, N2E 0H8

https://krealtypros.com

TAKE ADVENTAGE OF THE NEW PRICING. JUST REDUCED BY \$25,000!!! 2 YEARS FREE CONDO FEE. PUSH YOUR OCCUPANCY BY 90 DAYS. The ISLA – ENERGY STAR BUILT BY ACTIVA Stack Townhouse in a perfect location close to Hwy 8, the Sunrise Centre and Boardwalk. With many walking trails this new neighborhood will have a perfect [...]

- 2 beds
- 3 baths
- Row/Townhouse
- Residentia
- Active
- 1304 sq ft

## **Building Details**

**Building Area Total: 1304** sq ft **Construction Materials:** Metal/Steel Siding, Stucco **Roof:** Asphalt Shing