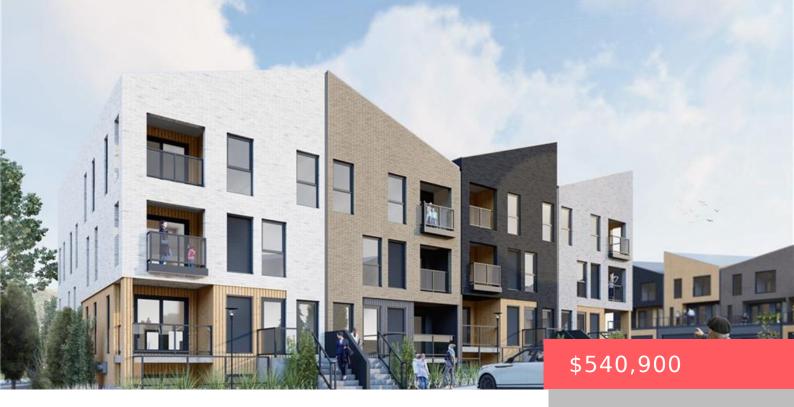

## 50 BENNINGER DR, KITCHENER, ON N2E 0J2, CANADA

https://krealtypros.com

The ISLA – ENERGY STAR BUILT BY ACTIVA Stack Townhouse in a perfect location close to Hwy 8, the Sunrise Centre and Boardwalk. With many walking trails this new neighborhood will have a perfect balance of suburban life nestled with mature forest. This 2 story stack townhouse has so much to offer: Primary Bedroom with [...]

## **Building Details**

**Building Area Total: 1303** sq ft **Construction Materials:** Brick, Metal/Steel Siding, Stucco **Roof:** Asphalt Shing

## **Amenities & Features**

Water Source: Municipal Architectural Style: Stacked Townhouse Sewer: Sewer (Municipal) Cooling: Central Air Heating: Forced Air, Natural Gas Patio & Porch Features: Enclosed, Terrace