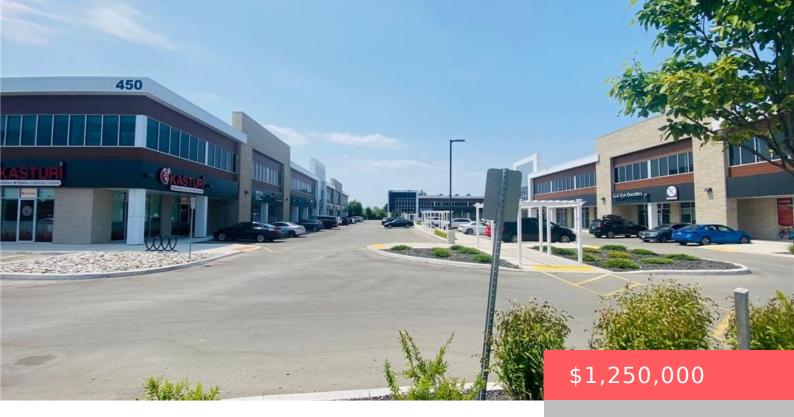

## CAMBRIDGE, ON, N1R 0C9

https://krealtypros.com

Available on Hespeler Rd, there is a 1981 sq ft retail/office space with exclusivity for Mexican food and burritos. Other uses are allowed upon approval. The surrounding units in the building consist of restaurants, a tutoring center, a grocery store, and more. The location is conveniently close to the Cambridge Centre Indoor Shopping Mall, near [...]