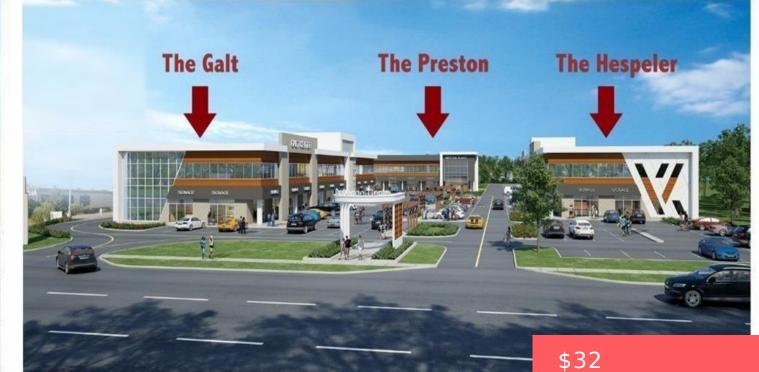

## 427 HESPELER RD, CAMBRIDGE, ON N1R 6J0, **CANADA**

https://krealtypros.com

Available on Hespeler Rd, there is a 1981 sq ft retail/office space with exclusivity for Mexican food and burritos. Other uses are allowed upon approval. The surrounding units in the building consist of restaurants, a tutoring center, a grocery store, and more. The location is conveniently close to the Cambridge Centre Indoor Shopping Mall, near [...]