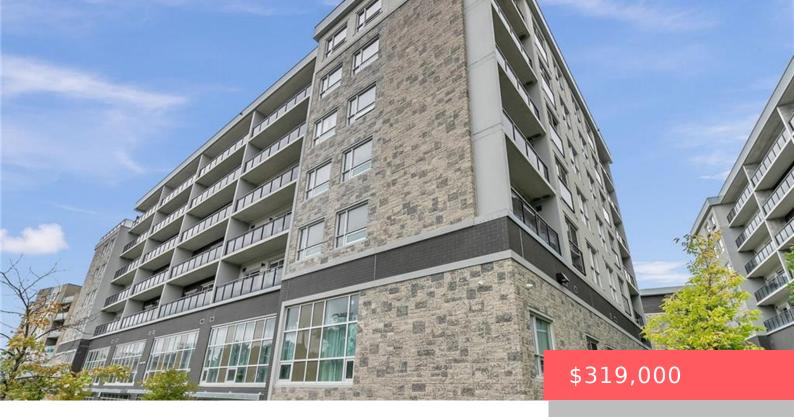

## WATERLOO, ON, N2L 3R2

https://krealtypros.com

Welcome to 275 Larch St, Unit B02, in building G. This beautiful unit comes FULLY FURNISHED and provides easy access with it being located on the main floor of the building. Upon entering this cozy unit, you are greeted by the modern kitchen, which features stainless steel appliances and quartz countertops. Walk in a little [...]

- 1 bed
- 1 bath
- Condo/Apt Unit
- Residential
- Active
- 440 sq ft

**Building Details** 

Building Area Total: 440 sq ft Construction Materials: Brick,

Concrete, Stone **Accessibility Features:** Accessible Full Bath, Accessible