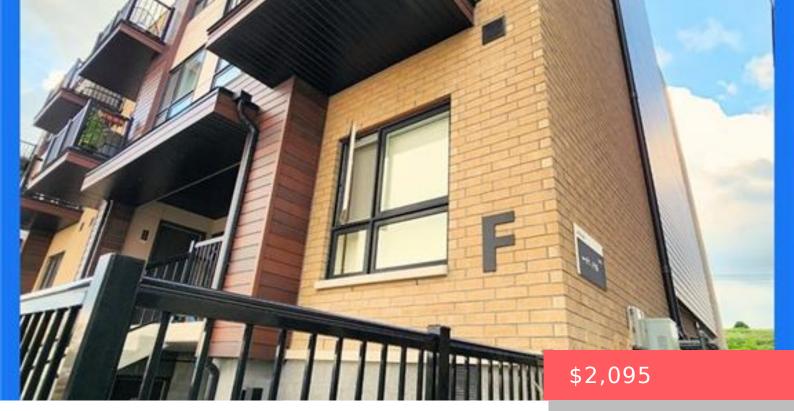

## 20 PALACE ST, KITCHENER, ON N2E 0J3, CANADA

https://krealtypros.com

This brand-new, modern stacked townhouse spans 1,034 square feet and offers 2 bedrooms and 1.5 bathrooms. The open-concept design seamlessly integrates the kitchen and living room, complemented by quartz countertops, a spacious island, and stainless steel appliances, including a fridge, stove, dishwasher, and microwave. The unit features two balconies—one off the living room and another [...]

- 2 beds
- 2 baths
- Row/Townhouse
- Residential Lease
- Active
- 1034 sq ft

## **Building Details**

Building Area Total: 1034 sq ftYear Built Details: Completed / NewConstruction Materials: Brick, Stucco

New Construction Yes/ No: 1 Building Name: Parkside Roof: Flat, Tar/Gravel