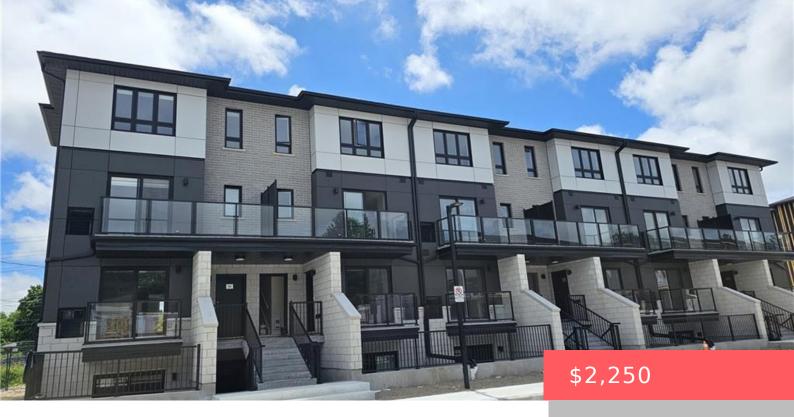

## 685 HIGHPOINT AVE, WATERLOO, ON N2L 0A6, CANADA

https://krealtypros.com

Brand new ARBOUR PARK stacked townhouse available for rent as of August 1st, 2025! This 2 bedroom & 2 bathroom, two storey property is offered for rent at \$2,250/month + utilities with immediate occupancy available. The open concept layout offers 885 SQFT of living space plus 2 balconies. The contemporary kitchen comes with quartz countertops, [...]

- 2 beds
- 2 baths
- Row/Townhouse
- Residential Lease
- Active
- 885 sq ft

## **Building Details**

Building Area Total: 885 sq ft Parking Features: Asphalt

**Construction Materials:** Brick, Stucco, Other **Roof:** Fiberglass

## **Amenities & Features**

Water Source: Municipal Patio & Porch Features: Open

Architectural Style: Stacked Townhouse Appliances: Dishwasher, Dryer, Microwave,

Refrigerator, Stove, Washer

Sewer: Sewer (Municipal) Exterior Features: Balcony