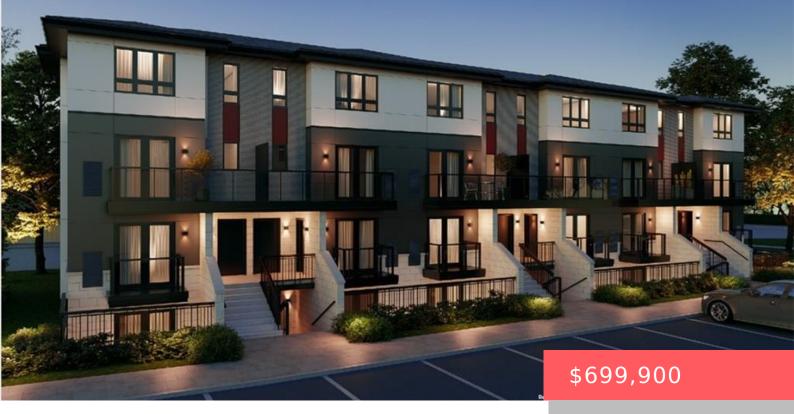

WATERLOO, ON, N2L 0A6 https://krealtypros.com

ARBOUR PARK – THE TALK OF THE TOWN! Presenting new stacked townhomes in a prime North Waterloo location, adjacent to the tranquil Laurel Creek Conservation Area. Choose from 8 distinctive designs, including spacious one- and two-bedroom layouts, all enhanced with contemporary finishes. Convenient access to major highways including Highway 85, ensuring quick connectivity to the [...]

- 2 beds
- 3 baths
- Row/Townhouse
- Residentia
- Active
- 1427 sq ft

## **Building Details**

Building Area Total: 1427 sq ft Construction Materials: Stucco, Other

Parking Features: Asphalt, Assigned Roof: Fiberglass

## **Amenities & Features**

Water Source: Municipal Architectural Style: Stacked Townhouse Exterior Features: Balcony Interior Features: Other Frontage Type: South Patio & Porch Features: OpenSewer: Sewer (Municipal)Cooling: DuctlessHeating: Heat Pump