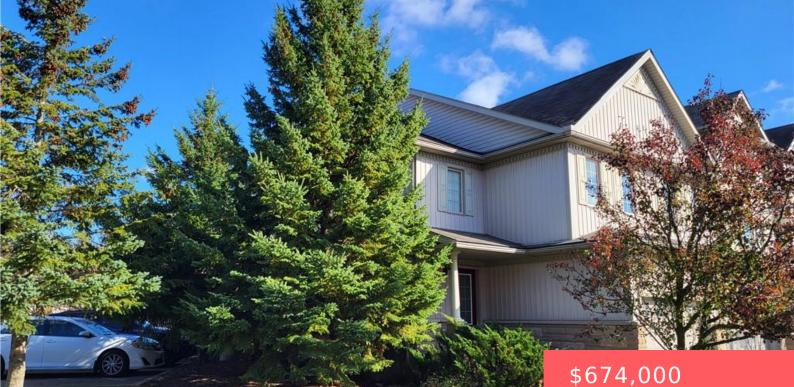

## KITCHENER, ON, N2N 3M4

https://krealtypros.com

Beautiful corner unit, close to plaza, minutes to highway, schools and more.. 3bedrooms, 3 bathrooms, rough in for bathroom in the basement, high ceiling, comes with an extra parking owned

- 5 beus
- 3 baths
- Row/Townhouse
- Residentia
- Active
- 1360 sq ft

## **Building Details**

| Building Area Total: 1360 sq ft | <b>Parking Features:</b> Attached Garage, Garage Door Opener, Asphalt |
|---------------------------------|-----------------------------------------------------------------------|
| Covered Spaces: 1               | Construction Materials: Stone, Vinyl Siding                           |
| Garage Spaces: 1                | Roof: Asphalt Shing                                                   |