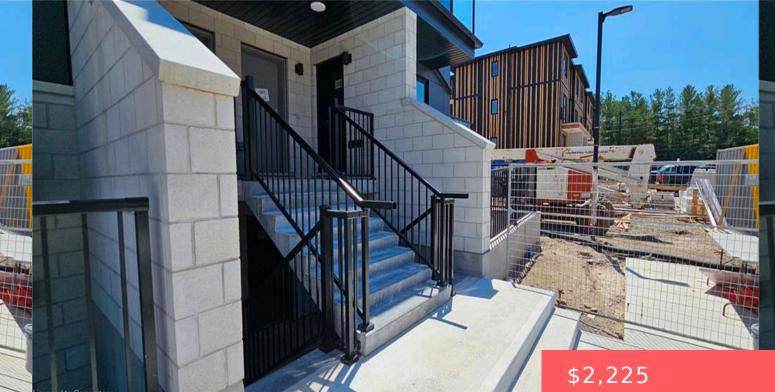

## 685 HIGHPOINT AVE, WATERLOO, ON N2L 0A6, CANADA

https://krealtypros.com

ARBOUR PARK – THE TALK OF THE TOWN! Discover North Waterloo's most anticipated new address at Arbour Park, where modern living meets natural beauty. These newly built stacked townhomes are perfectly positioned beside the peaceful Laurel Creek Conservation Area, offering the ideal combination of tranquility and urban convenience. Commuting is effortless with quick access to [...]

## **Building Details**

**Building Area Total: 635** sq ft **Construction Materials:** Brick, Stucco, Other

Parking Features: Asphalt, Assigned Roof: Fiberglass

## **Amenities & Features**

Water Source: Municipal Architectural Style: Stacked Townhouse Exterior Features: Balcony Interior Features: Other Furnished: Unfurnished Patio & Porch Features: Open
Sewer: Sewer (Municipal)
Cooling: Ductless
Heating: Heat Pump
Frontage Type: South