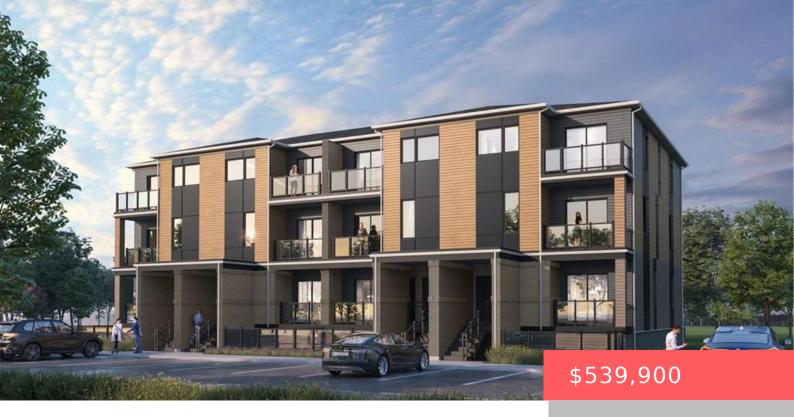

## WATERLOO, ON, N2T 2Z4

https://krealtypros.com

Take advantage of a limited time promotion of \$5,000 in Design Studio credit (to put toward finishing selections). The Nadia is to be built, in sought after Vista Hills in Waterloo. This 3 bedroom, 2 bathoom unit offers all on one level living. The kitchen comes standard with quartz countertops and an island. The primary [...]

- 3 heds
- 2 haths
- Row/Townhouse
- Residential
- Active
- 1134 sq ft

## **Building Details**

**Building Area Total: 1134** sq ft **Year Built Details:** To Be Built

Construction Materials: Brick Veneer, Metal/Steel Siding Roof: Asphalt Shing