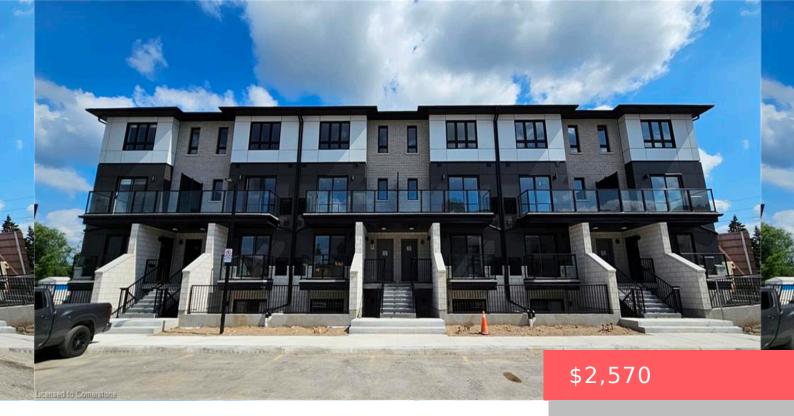

## 685 HIGHPOINT AVE, WATERLOO, ON N2L 0A6, CANADA

https://krealtypros.com

ARBOUR PARK - THE TALK OF THE TOWN! Discover North Waterloo's most anticipated new address at Arbour Park, where modern living meets natural beauty. These newly built stacked townhomes are perfectly positioned beside the peaceful Laurel Creek Conservation Area, offering the ideal combination of tranquility and urban convenience. Commuting is effortless with quick access to [...]

- 2 heds
- 2 hath
- Row/Townhouse
- Residential Lease
- Active
- 885 sq ft

## **Building Details**

Building Area Total: 885 sq ft Parking Features: Asphalt, Assigned

Construction Materials: Brick, Stucco, Other Roof: Fiberglass