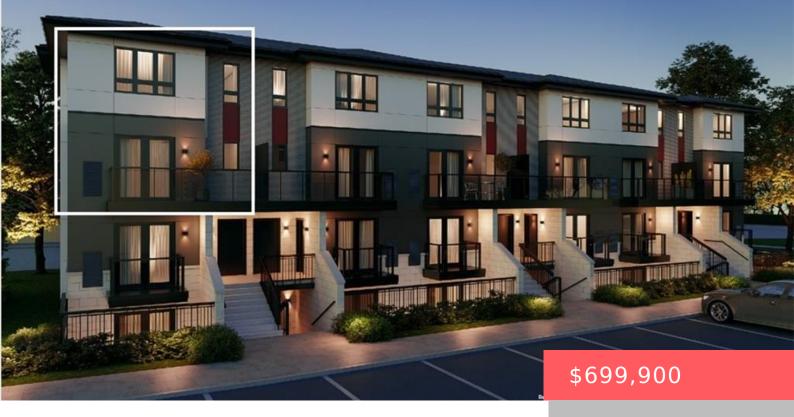

## 685 HIGHPOINT AVE, WATERLOO, ON N2L 0A6, CANADA

https://krealtypros.com

ARBOUR PARK – THE TALK OF THE TOWN! Presenting new stacked townhomes in a prime North Waterloo location, adjacent to the tranquil Laurel Creek Conservation Area. Choose from 8 distinctive designs, including spacious one- and two-bedroom layouts, all enhanced with contemporary finishes. Convenient access to major highways including Highway 85, ensuring quick connectivity to the [...]

- 2 beds
- 3 baths
- Row/Townhouse
- Residential
- Active
- 1427 sq ft

## **Building Details**

**Building Area Total: 1427** sq ft

Construction Materials: Brick, Stucco, Other

Parking Features: Asphalt, Assigned

**Roof:** Fiberglass

## **Amenities & Features**

Water Source: Municipal

**Architectural Style:** Stacked Townhouse

**Exterior Features:** Balcony **Interior Features:** Other

Frontage Type: South

Patio & Porch Features: Open

**Sewer:** Sewer (Municipal)