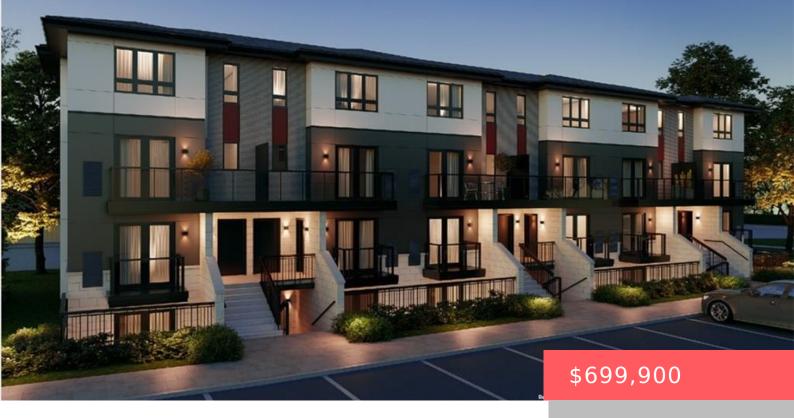

## WATERLOO, ON, N2L 0A6

https://krealtypros.com

ARBOUR PARK – THE TALK OF THE TOWN! Presenting new stacked townhomes in a prime North Waterloo location, adjacent to the tranquil Laurel Creek Conservation Area. Choose from 8 distinctive designs, including spacious one- and two-bedroom layouts, all enhanced with contemporary finishes. Convenient access to major highways including Highway 85, ensuring quick connectivity to the [...]

## **Building Details**

**Building Area Total: 1427** sq ft

Construction Materials: Brick, Stucco, Other

Parking Features: Asphalt, Assigned

**Roof:** Fiberglass

## **Amenities & Features**

Water Source: Municipal

**Architectural Style:** Stacked Townhouse

**Exterior Features:** Balcony **Interior Features:** Other

Frontage Type: South

Patio & Porch Features: Open

**Sewer:** Sewer (Municipal)