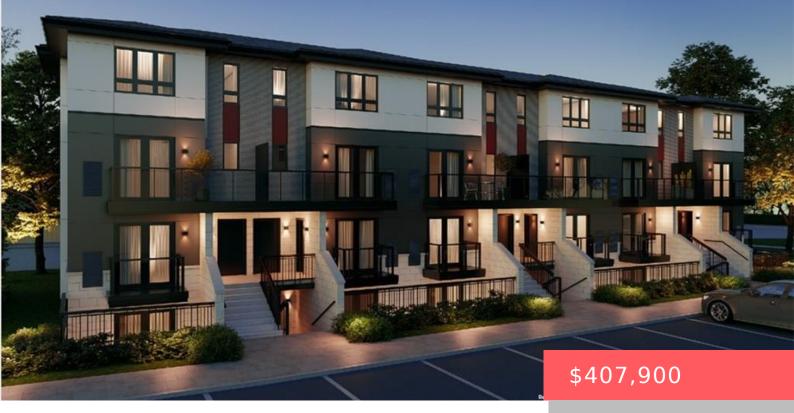

WATERLOO, ON, N2L 0A6 https://krealtypros.com

ARBOUR PARK – THE TALK OF THE TOWN! Presenting new stacked townhomes in a prime North Waterloo location, adjacent to the tranquil Laurel Creek Conservation Area. Choose from 8 distinctive designs, including spacious one- and two-bedroom layouts, all enhanced with contemporary finishes. Convenient access to major highways including Highway 85, ensuring quick connectivity to the [...]

- 1 bed
- 1 bath
- Row/Townhouse
- Residentia
- Active
- 635 sq ft

## **Building Details**

**Building Area Total: 635** sq ft **Construction Materials:** Stucco, Other

Parking Features: Asphalt, Assigned Roof: Fiberglass

## **Amenities & Features**

Water Source: Municipal Architectural Style: Stacked Townhouse Exterior Features: Balcony Interior Features: Other Frontage Type: South Patio & Porch Features: OpenSewer: Sewer (Municipal)Cooling: DuctlessHeating: Heat Pump