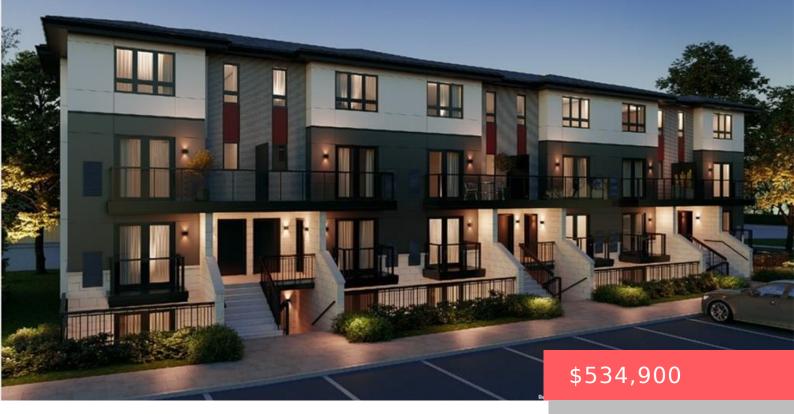

WATERLOO, ON, N2L 0A6 https://krealtypros.com

ARBOUR PARK – THE TALK OF THE TOWN! Presenting new stacked townhomes in a prime North Waterloo location, adjacent to the tranquil Laurel Creek Conservation Area. Choose from 8 distinctive designs, including spacious one- and two-bedroom layouts, all enhanced with contemporary finishes. Convenient access to major highways including Highway 85, ensuring quick connectivity to the [...]

- 2 beds
- 2 baths
- Row/Townhouse
- Residentia
- Active
- 885 sq ft

## **Building Details**

**Building Area Total: 885** sq ft **Construction Materials:** Brick, Stucco, Other

Parking Features: Asphalt, AssignedRoof: Fiberglass

## **Amenities & Features**

Water Source: Municipal Architectural Style: Stacked Townhouse Exterior Features: Balcony Interior Features: Other Frontage Type: South Patio & Porch Features: OpenSewer: Sewer (Municipal)Cooling: DuctlessHeating: Heat Pump