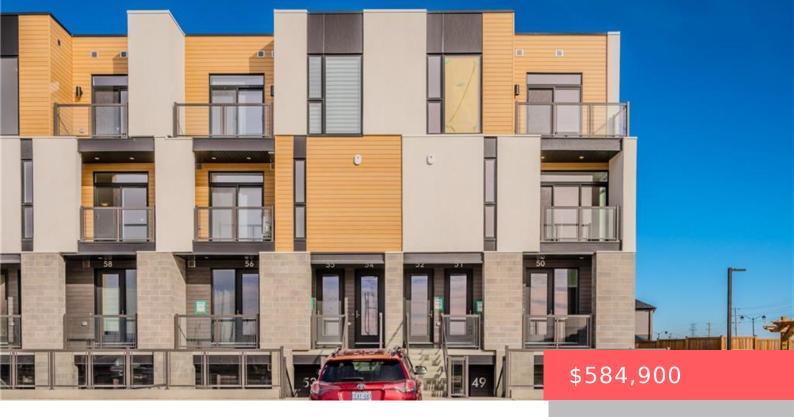

## WATERLOO, ON, N2V 0G9

https://krealtypros.com

This beautiful 2 bedroom, 2 and a half bath condo is brand new and ready for its first owner! Beautiful light toned laminate floors contrast with deep cabinetry. The kitchen features stainless appliances and a big island – a great spot for the family chef. Great room has plenty of space for living room suite [...]

- 2 heds
- 3 haths
- Row/Townhouse
- Residentia
- Active
- 1278 sq ft

## **Building Details**

**Building Area Total: 1278** sq ft New Construction Yes/ No: 1

Year Built Details: Completed / New Construction Materials: Cement Siding, Vinyl Siding

Roof: Flat