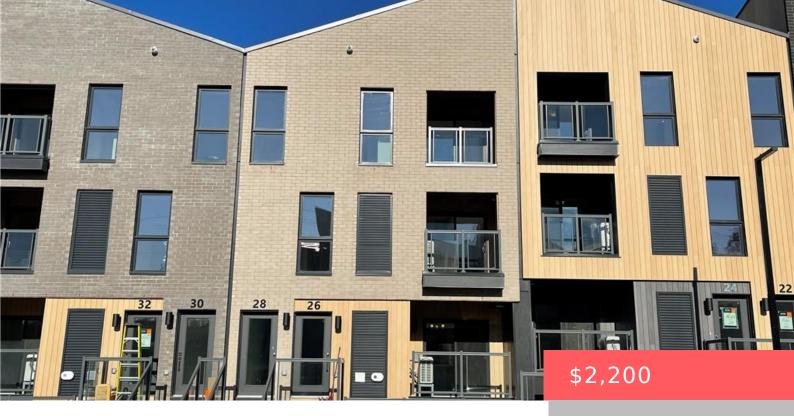

KITCHENER, ON, N2E 0H8

https://krealtypros.com

Welcome to a brand new 2 Bedroom 2.5 Bath modern townhome in the Activa Trussler West Community of Kitchener. Be The First To Live In This Brand-New Unit. This 2 story stack townhouse has so much to offer: Primary Bedroom with an ensuite bathroom having standing shower and exterior walkout terrace, second bedroom and another [...]

## **Building Details**

**Building Area Total: 1304** sq ft **Construction Materials:** Brick, Stucco

## **Amenities & Features**

| Water Source: Municipal                | Patio & Porch Features: Open, Terrace                                             |
|----------------------------------------|-----------------------------------------------------------------------------------|
| Architectural Style: Stacked Townhouse | <b>Appliances:</b> Water Softener, Dishwasher, Dryer, Refrigerator, Stove, Washer |
| Sewer: Sewer (Municipal)               | Exterior Features: Private Entrance                                               |
| Cooling: Central Air                   | Heating: Natural Gas                                                              |
| Furnished: Unfurnished                 | Frontage Type: East                                                               |