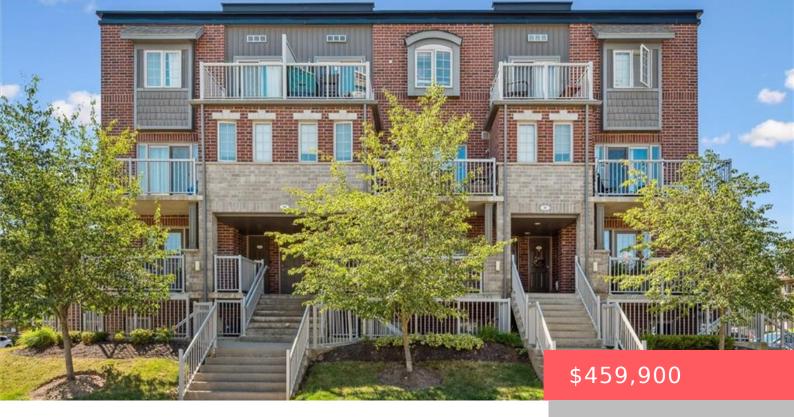

## 201 RACHEL CRESCENT, KITCHENER, ON N2R 0H7, CANADA

https://krealtypros.com

Your home search is over! Welcome to this beautifully appointed bungalow-style condo, thoughtfully designed with an open-concept layout that exudes warmth and sophistication. This impeccably maintained residence features premium finishes throughout, including granite countertops, a stylish ceramic backsplash, a sleek new black kitchen faucet, and stainless steel appliances, complemented by a spacious island with breakfast [...]

- 2 beds
- 1 bath
- Row/Townhouse
- Residential
- Active
- 1063 sq ft

**Construction Materials:** Brick, Vinyl Siding

## **Amenities & Features**

Water Source: Municipal Patio & Porch Features: Terrace

Architectural Style: Bungalow Appliances: Instant Hot Water, Water Heater,

Built-in Microwave, Dishwasher, Dryer,

Refrigerator, Stove, Washer