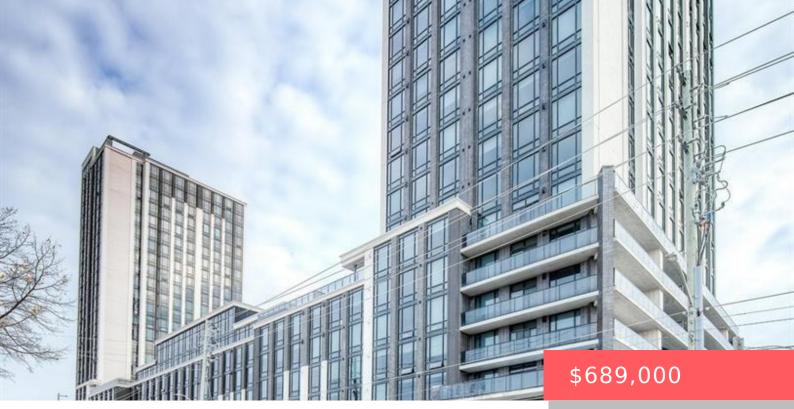

## WATERLOO, ON, N2L 3W9

https://krealtypros.com

Fantastic Investment Opportunity at ICON 330! Located directly across from the University of Waterloo, this luxurious 2-bedroom + den, 2-bathroom unit is perfect for investors (Currently used as a 3 Bedroom). The modern building offers excellent rental potential, with three easily rentable rooms. The unit comes fully furnished for hassle-free rentals. Icon 330 is packed [...]

## **Building Details**

**Building Area Total: 800** sq ft **Roof:** Flat, Other Construction Materials: Brick, Stucco