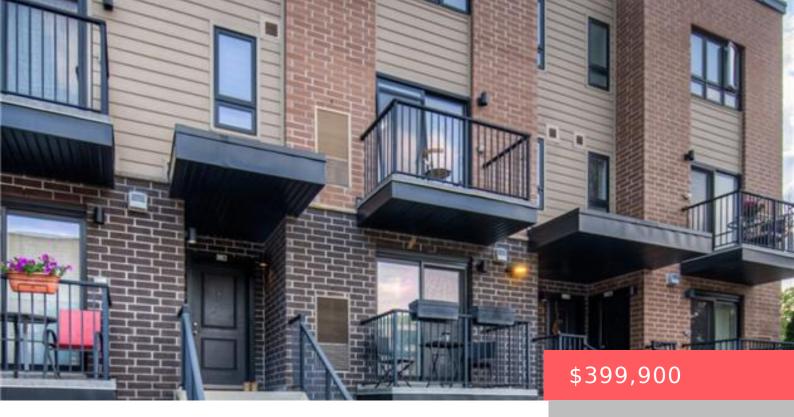

## 190 CENTURY HILL DR, KITCHENER, ON N2E 0G9, CANADA

https://krealtypros.com

Welcome to the \*Red Oak\* - a 759 sq ft unit located in the highly desirable Building C of this development. Tucked away on the far right side and backing onto serene forest views, this upgraded suite is truly one-of-a-kind. Step inside to discover a spacious open-concept layout featuring a large primary bedroom with a [...]

## **Building Details**

**Building Area Total: 759** sq ft **Construction Materials:** Brick, Vinyl Siding

Roof: Asphalt Shing

Frontage Type: East

Patio & Porch Features: Juliette, Patio, Porch

**Appliances:** Water Heater, Water Softener, Dishwasher, Dryer, Refrigerator, Stove, Washer

Exterior Features: Balcony

Cooling: Central Air