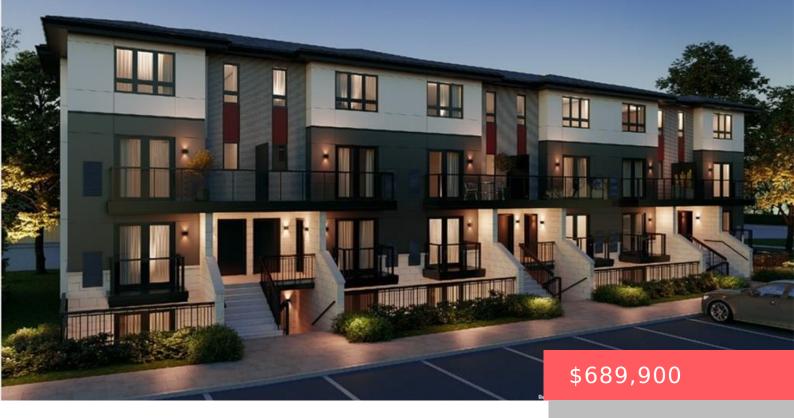

## WATERLOO, ON, N2L 0A6

https://krealtypros.com

ARBOUR PARK – THE TALK OF THE TOWN! Presenting new stacked townhomes in a prime North Waterloo location, adjacent to the tranquil Laurel Creek Conservation Area. Choose from 8 distinctive designs, including spacious one- and two-bedroom layouts, all enhanced with contemporary finishes. Convenient access to major highways including Highway 85, ensuring quick connectivity to the [...]

- 2 heds
- 2 baths
- Row/Townhouse
- Residential
- Active
- 1325 sq ft

## **Building Details**

**Building Area Total: 1325** sq ft

Construction Materials: Brick, Stucco, Other

Parking Features: Asphalt, Assigned

**Roof:** Fiberglass

## **Amenities & Features**

Water Source: Municipal

**Architectural Style:** Stacked Townhouse

**Exterior Features:** Balcony **Interior Features:** Other

Frontage Type: South

Patio & Porch Features: Open, Patio