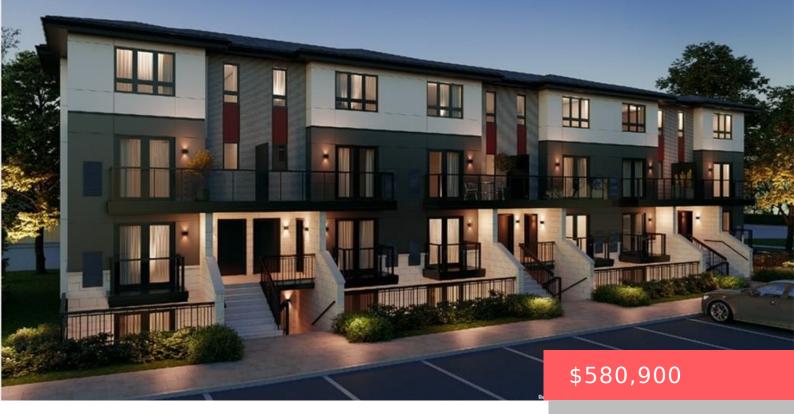

WATERLOO, ON, N2L 0A6 https://krealtypros.com

ARBOUR PARK – THE TALK OF THE TOWN! Presenting new stacked townhomes in a prime North Waterloo location, adjacent to the tranquil Laurel Creek Conservation Area. Choose from 8 distinctive designs, including spacious one- and two-bedroom layouts, all enhanced with contemporary finishes. Convenient access to major highways including Highway 85, ensuring quick connectivity to the [...]

- 2 beds
- 3 baths
- Row/Townhouse
- Residentia
- Active
- 1080 sq ft

## **Building Details**

Building Area Total: 1080 sq ft Construction Materials: Stucco, Other Parking Features: Asphalt, Assigned Roof: Fiberglass

## **Amenities & Features**

Water Source: Municipal Architectural Style: Stacked Townhouse Exterior Features: Balcony Interior Features: Other Frontage Type: South Patio & Porch Features: OpenSewer: Sewer (Municipal)Cooling: DuctlessHeating: Heat Pump