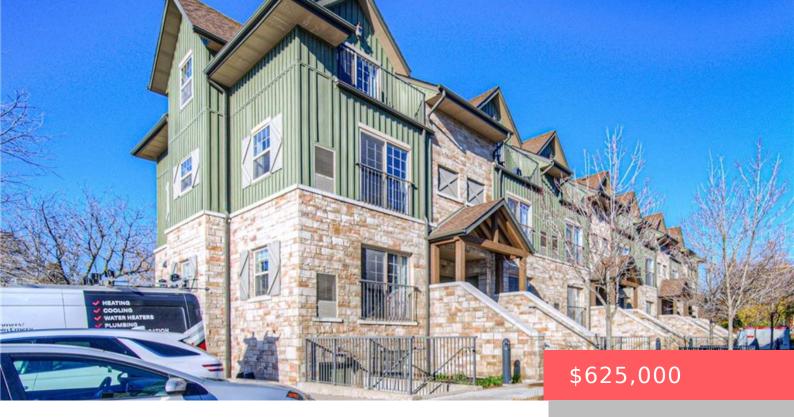

## 113 MOORE AVE S, WATERLOO, ON N2J 1X3, CANADA

https://krealtypros.com

Embrace the Uptown Waterloo lifestyle in this stunning and spacious 2 bed 2 bath townhouse. This gorgeous stacked townhouse is located next to the Spur Line Trail and only a few minutes walk from Uptown Waterloo and Downtown Kitchener. Being an end unit provides tons of natural light, its bright, spacious and waiting for you [...]

- 2 beds
- 2 baths
- Row/Townhouse
- Residential
- Active
- 1330 sq ft

**Building Details** 

**Building Area Total: 1330** sq ft

Security Features: Carbon Monoxide Detector, Smoke Detector, Carbon Monoxide Detector(s),

Smoke Detector(s)

**Construction Materials:** Aluminum Siding, Brick Veneer, Wood Siding

**Roof:** Asphalt Shing

## **Amenities & Features**

Water Source: Municipal-Metered Patio & Porch Features: Juliette, Open

**Architectural Style:** Two Story **Appliances:** Water Heater, Built-in Microwave, Dishwasher,

Dryer, Refrigerator, Stove, Washer