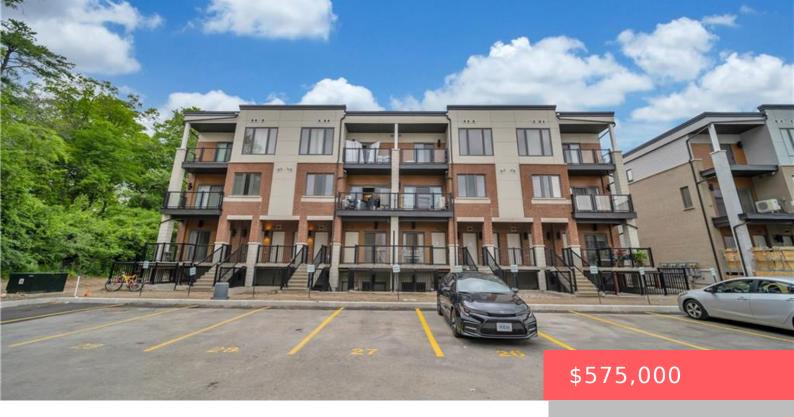

## 25 ISHERWOOD AVE, CAMBRIDGE, ON N1R 0E2, CANADA

https://krealtypros.com

A 1119 sq.ft., bungalow stack townhome unit with 3 bed & 2 bath located in the most desirable area of Cambridge. Located close to all amenities, including HWY 24, shopping centers, restaurants, parks, public transit, public schools and many more. Main floor features a spacious and bright living room with a sliding door opening to [...]

- 3 beds
- 2 baths
- Row/Townhouse
- Residential
- Active
- 1119 sq ft

## **Building Details**

**Building Area Total: 1119** sq ft

New Construction Yes/ No: 1

Year Built Details: Completed / New Building Name: Havn

**Construction Materials:** Masonite/Colourlock, Vinyl Siding **Roof:** Other