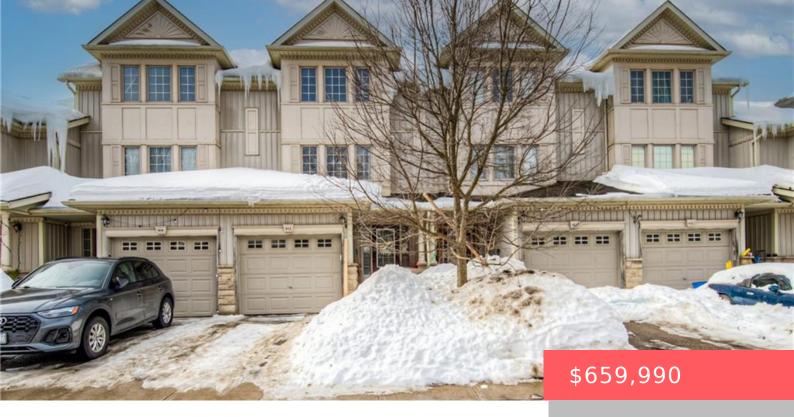

## 110 ACTIVA AVE, KITCHENER, ON N2E 3T3, CANADA

https://krealtypros.com

OPEN HOUSE Sunday, March 16, 2-4 P.M. Beautiful starter home in a great location. Few steps away from schools, parks, walking trails, public transit. Close to shopping, gym, community centre. Quick access to expressway making it ideal for commuter. This home is flooded with natural light. the spaces are large and comfortable. From the kitchen [...]

- 3 beds
- 3 baths
- Row/Townhouse
- Residential
- Active
- 1546 sq ft

## **Building Details**

**Covered Spaces:** 1 **Construction Materials:** Brick, Vinyl Siding

**Garage Spaces:** 1 **Roof:** Shingle