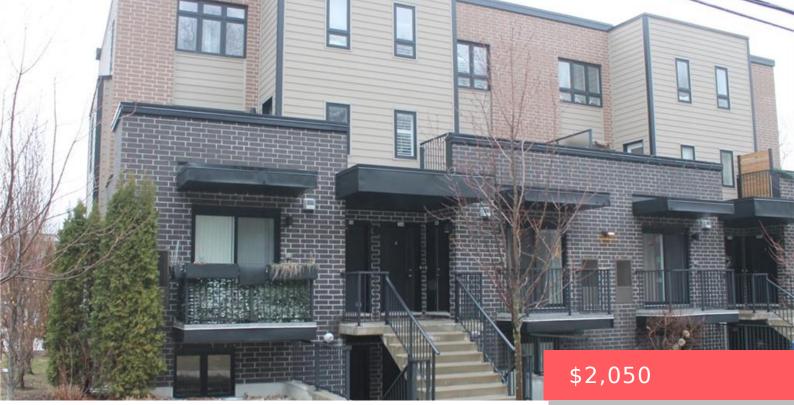

## **190 CENTURY HILL DR, KITCHENER, ON N2E 0G9, CANADA**

https://krealtypros.com

Trendy 2-Bedroom Ground-Level End Unit for Lease! This bright and spacious unit offers plenty of natural light and a cozy open-concept living area, seamlessly connected to a modern kitchen with stainless steel appliances. The generous-sized bedrooms feature brand-new flooring, and fresh paint. A stylish 4-piece bathroom and in-unit laundry add to the convenience. 1 parking [...]

## **Building Details**

**Building Area Total: 805** sq ft **Construction Materials:** Aluminum Siding, Brick

## Parking Features: Assigned

Roof: Asphalt Shing