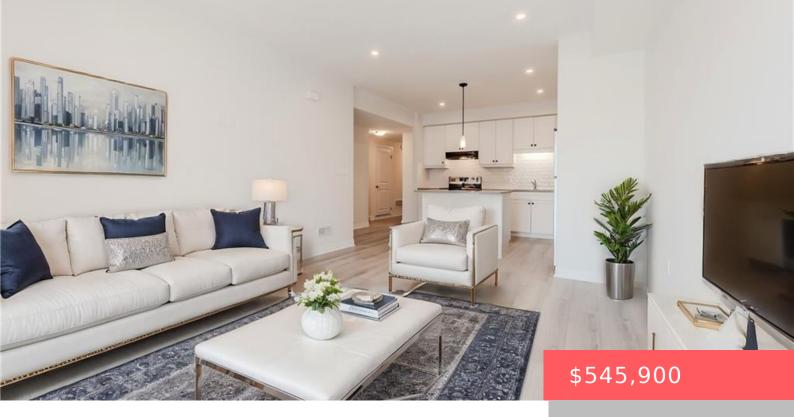

## 143 FOAMFLOWER PL, WATERLOO, ON N2V 0G9, CANADA

https://krealtypros.com

The Dahlia now available in the highly popular Vista Hills Community! This spacious open concept condo features 3 bedrooms, 2 bathrooms and in suite laundry. The white kitchen is timeless and includes an island for more prep space – open to the great room and ideal for entertaining! The bright primary bedroom boasts a tranquil [...]