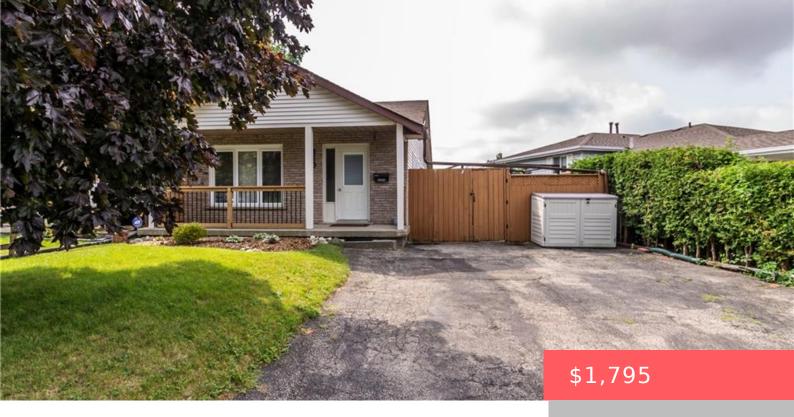

## **CAMBRIDGE, ON, N3C 3L7**

https://krealtypros.com

AWESOME RENTAL AVAILABLE IN HESPELER! This basement apartment is modern and sure to impress. Located on a quiet street with 2 car tandem parking in the driveway. Enter through the fence gate into a private patio area which is a lovely outdoor space available for BBQing and relaxation. The side door entrance leads you downstairs [...]

- 1 bed
- 1 bath
- Single Family Residence
- Residential Lease
- Active
- 907 sq ft

## **Building Details**

**Building Area Total: 907** sq ft **Parking Features:** Tandem

Construction Materials: Brick Veneer, Vinyl Siding Roof: Asphalt Shing

## **Amenities & Features**

Water Source: Municipal Architectural Style: Bungalow

Appliances: Dryer, Refrigerator, Stove, WasherSewer: Sewer (Municipal)Cooling: Central AirInterior Features: Other

**Heating:** Forced Air, Natural Gas **Furnished:** Unfurnished