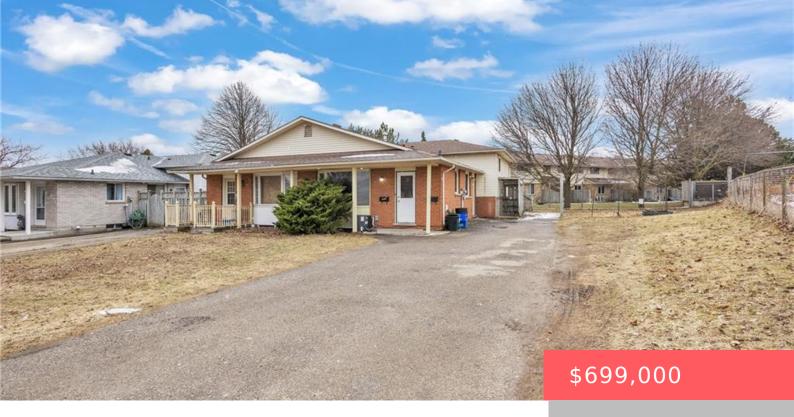

## 2 DAVENPORT RD, WATERLOO, ON N2K 3N7, CANADA

https://krealtypros.com

Welcome home to this 3 PLUS 2 bedroom home with SEPRATE ENTRANCE to the basement level. It's just few minutes WALK to CONESTOGA MALL, highway7/8, transit and much more. Either you are looking to move in as a first time home buyer or looking to rent this amazing house or you live and rent [...]

- 5 beds
- 3 baths
- Single Family Residence
- Residential
- Active
- 1001.35 sq ft

## **Building Details**

Building Area Total: 1774.01 sq ft Construction Materials: Aluminum Siding, Brick

Roof: Asphalt Shing

Cooling: Central Air

## **Amenities & Features**

Water Source: Municipal Architectural Style: Backsplit

Interior Features: None

**Appliances:** Dishwasher, Dryer, Refrigerator, Stove, Washer **Sewer:** Sewer (Municipal)

**Heating:** Forced Air Frontage Type: East