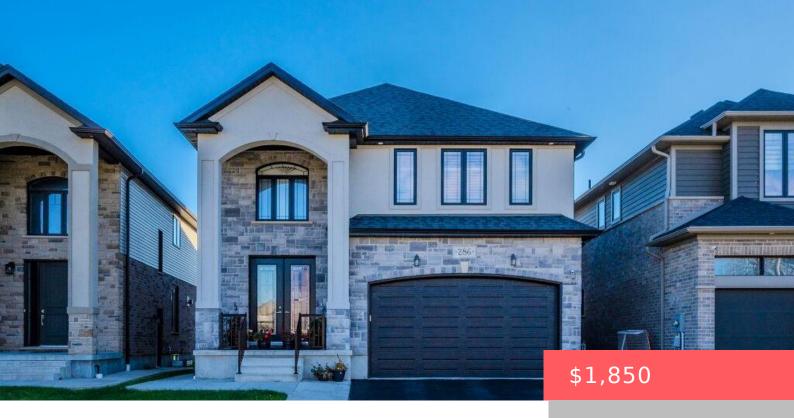

## WATERLOO, ON, N2K 1S7

https://krealtypros.com

Available for Immediate Possession! \$1850.00 plus hydro. Nearly new, almost 1200 square foot one bedroom, one bathroom for rent. Separate entrance. Ideal for the young professional, with plenty of space to work from home. Insuite laundry, appliances included. One parking spot. (2nd Parking Spot is available at an additional monthly charge). Sought after Lincoln Village [...]

## **Building Details**

Building Area Total: 1200 sq ft Parking Features: Asphalt

Construction Materials: Brick, Stone, Stucco Roof: Asphalt Shing

## **Amenities & Features**

Water Source: Municipal Architectural Style: Two Story

**Appliances:** Dishwasher, Dryer, Refrigerator, Stove, Washer **Sewer:** Sewer (Municipal)

**Exterior Features:** Private Entrance **Cooling:** Central Air