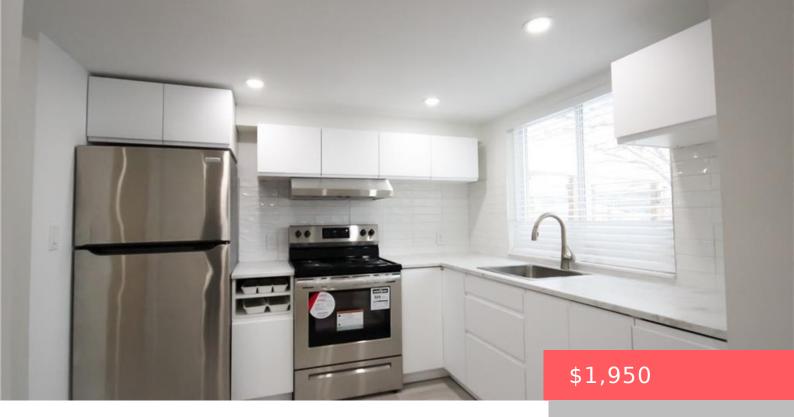

## **KITCHENER, ON, N2M 2E5**

https://krealtypros.com

LOWER UNIT – Bright and beautiful 1 Bedroom 1 Bath Lower unit in a legal Duplex Sidesplit home. Carpet-free floors throughout the whole Lower floor mean easy carpet-free living. The bright kitchen with lots of natural light, a modern look, lots of cabinets, and appliances (Fridge & Stove) will be your favorite place to entertain. [...]

## **Amenities & Features**

Water Source: Municipal Patio & Porch Features: Patio

Architectural Style: Sidesplit Appliances: Water Heater, Water Softener, Dryer,

Refrigerator, Stove, Washer

**Sewer:** Sewer (Municipal) **Cooling:** Central Air