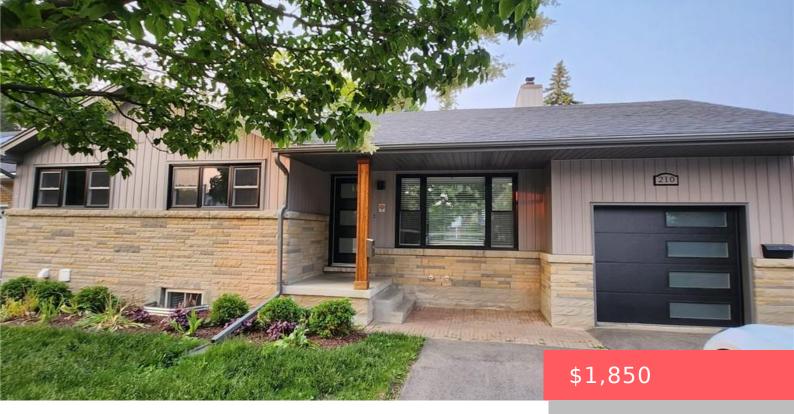

## KITCHENER, ON, N2H 2C1

https://krealtypros.com

Welcome to the comfort and elegance of this modern lower unit at 210 Melrose Ave. Featuring a private entrance for additional privacy, this well-designed space includes 2 bedrooms, 1 kitchen and 1 bath, with beautiful finishes enhancing its contemporary appeal. The open-concept layout connects the kitchen, dining and living space, making it ideal for everyday [...]

## **Building Details**

**Building Area Total: 1000** sq ft **Security Features:** Smoke Detector(s)

**Covered Spaces:** 1 **Construction Materials:** Aluminum Siding, Brick

**Garage Spaces:** 1 **Roof:** Asphalt Shing

## **Amenities & Features**

Water Source: Municipal Architectural Style: Bungalow

**Appliances:** Dishwasher, Dryer, Range Hood, Refrigerator, **Sewer:** Sewer (Municipal)

Stove, Washer

Cooling: Central Air Attached Garage Yes/ No: 1