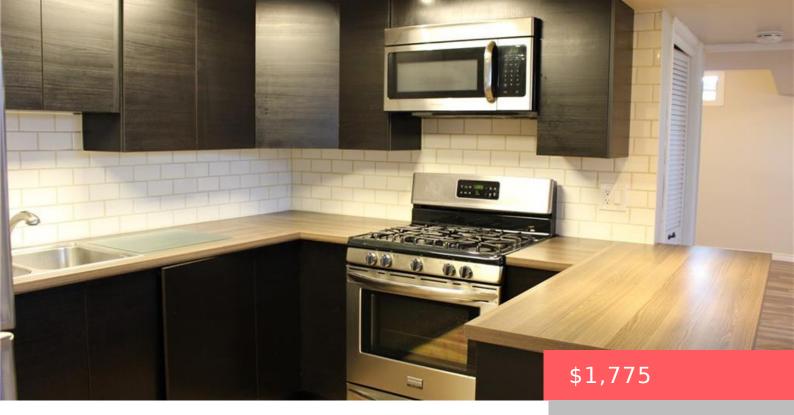

## 12 BECHTEL ST, CAMBRIDGE, ON N3C 1Z6, CANADA

https://krealtypros.com

Spacious, modern & clean large 1 bedroom basement apartment with private separate entrance in prime Hespeler location just minutes off the 401. Featuring an updated kitchen with stainless appliances and gas stove, laminate and tile flooring throughout, laundry facilities and large walk-in tiled shower. Parking available for 2 vehicles tandem. Gas, hydro and water are [...]

Gas Stove, Refrigerator, Washer

**Exterior Features:** Year Round Living **Waterfront Features:** River/Stream

Cooling: Central Air Heating: Forced Air, Natural Gas

Furnished: Unfurnished Frontage Type: East