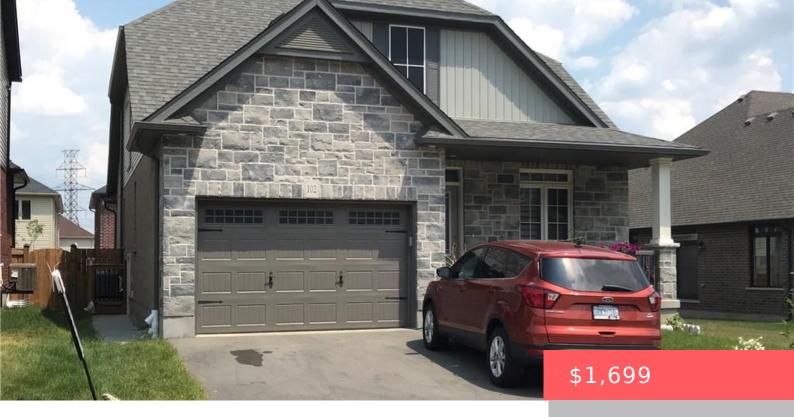

## 102 ELMBANK TRAIL, KITCHENER, ON N2R 0H1, CANADA

https://krealtypros.com

Immediately possession! Young professionals or small family attention. Beautiful 2 bedrooms, one 4-pc bath, basement apartment with separate side entrance in desirable family oriented Kitchener DOON SOUTH area. This lovely carpet-free unit offers insuite laundry – only for tenant usage. One driveway Parking. Convenient location close to beautiful walking/ biking trails, shopping, schools, Conestoga College [...]

## **Building Details**

Building Area Total: 750 sq ft

Parking Features: Detached Garage,

Asphalt

Security Features: Carbon Monoxide Detector, Smoke

Detector, Carbon Monoxide Detector(s), Smoke

Detector(s)

**Roof:** Asphalt Shing

**Construction Materials:** Brick, Vinyl

Siding