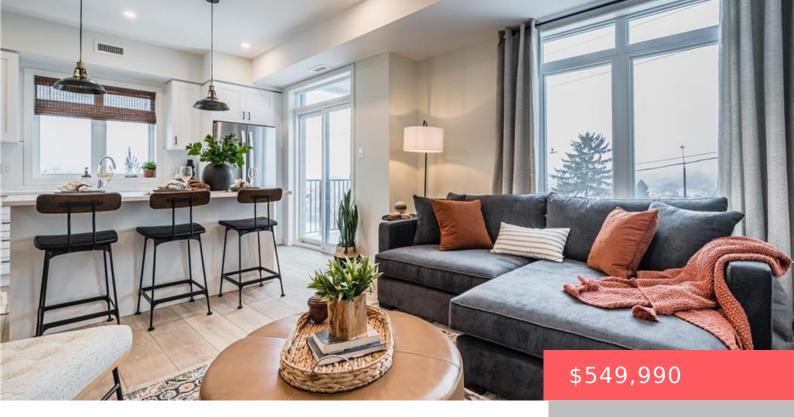

## 405 MYERS RD, CAMBRIDGE, ON N1R 6X7, CANADA

https://krealtypros.com

NEVER LIVED IN MODEL END UNIT! FULL TARION WARRANTY! This 1,065 SF two-level townhome offers 2 bed, 2 bath (including primary ensuite) and 1 parking space. Located in Cambridge's popular East Galt neighbourhood, The Birches is close to the city's renowned downtown and steps from convenient amenities. Walk, bike or drive as you take in [...]

- 2 beds
- 2 baths
- Row/Townhouse
- Residentia
- Active
- 1065 sq ft

**Building Details** 

Building Area Total: 1065 sq ft

Construction Materials: Brick, Vinyl Siding

**Building Name:** The Birches

**Roof:** Asphalt Shing

Patio & Porch Features: Open

**Appliances:** Built-in Microwave,

Dishwasher, Dryer, Refrigerator, Stove,

Washer

Cooling: Central Air

**Heating:** Electric Forced Air, Heat Pump