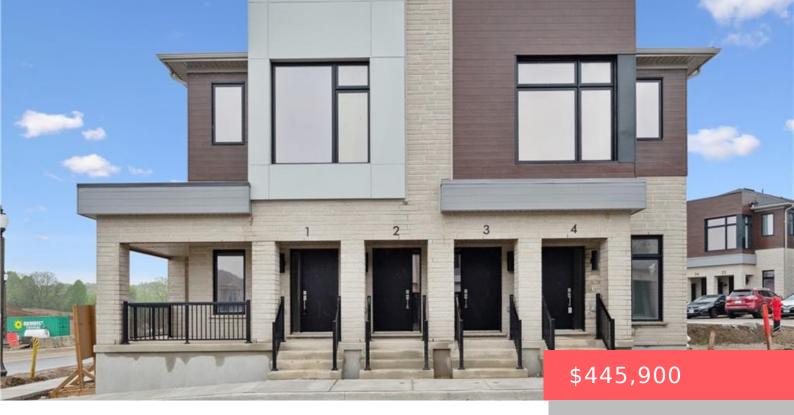

## 15 STAUFFER WOODS TRL, KITCHENER, ON N2P OL1, CANADA

https://krealtypros.com

Builder's current promotion is offering 2 years of free unit condo fees! Ready to occupy NOW at Harvest Park in Doon South, this brand new, beautiful 1 bedroom, 1 bathroom, carpet-free home features an abundance of windows. The open-concept layout is bright and airy – and comes with stainless kitchen appliances, stackable washer/dryer, air conditioning, [...]

- 1 her
- 1 bath
- Row/Townhouse
- Residentia
- Active
- 782 sq ft

**Building Details** 

**Building Area Total: 782** sq ft **New Construction Yes/ No:** 1

Year Built Details: Completed / New Construction Materials: Brick Veneer