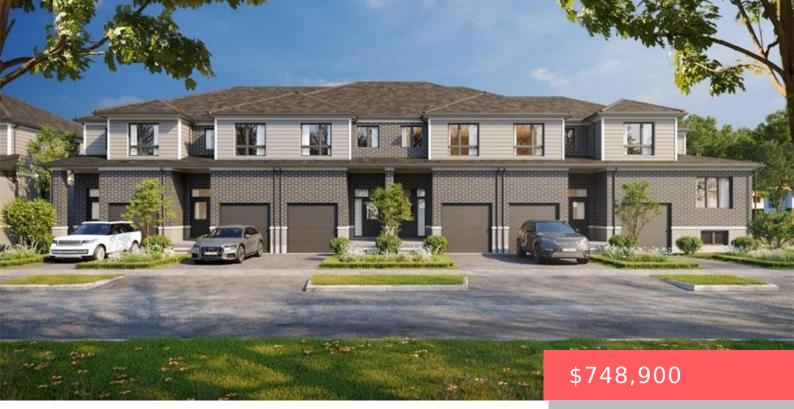

## 1249 REGIONAL RD 12, AYR, ON N2P 2P3, CANADA

https://krealtypros.com

FREEHOLD TOWN, now under construction, in Harvest Park at Doon South in Kitchener. Finished price – all finishes have been selected by the builder's design team. This "Daniel" model features three bedrooms and two and a half bathrooms and 9 ft ceilings on the main floor. Kitchen with white upper cabinets, charcoal lower cabinets and [...]

- 3 beds
- 3 baths
- Row/Townhouse
- Residentia
- Active
- 1483 sq ft

## **Building Details**

Building Area Total: 1483 sq ftParking Features: Attached GarageCovered Spaces: 1Construction Materials: Brick Veneer, Vinyl SidingGarage Spaces: 1Roof: Shingle

## **Amenities & Features**

Water Source: Municipal Appliances: Dishwasher, Range Hood, Refrigerator, Stove Cooling: Central Air Heating: Forced Air, Natural Gas Architectural Style: Two Story Sewer: Sewer (Municipal) Attached Garage Yes/ No: 1 Frontage Type: North