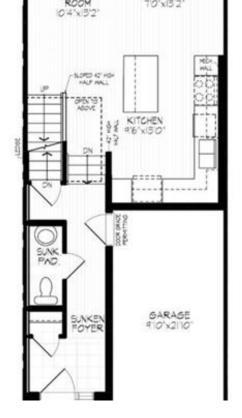

## KITCHENER, ON, N2P 0K7

https://krealtypros.com

Freehold towns, to be built, by Activa at Harvest Park!! CURRENT PROMOTIONS – \$20,000 off price (this is already reflected in price on this listing), \$5,000 in Design Studio Credit and A FREE FRIDGE, STOVE AND DISHWASHER. BRING ID, CHEQUE BOOK AND MORGAGE PRE-APPROVAL LETTER. This beautiful "Daniel" model features 3 bedrooms and 2 and [...]

## **Building Details**

Building Area Total: 1432 sq ft
Parking Features: Attached Garage
Construction Materials: Brick Veneer, Vinyl Siding
Roof: Shingle

Year Built Details: To Be Built Covered Spaces: 1 Garage Spaces: 1