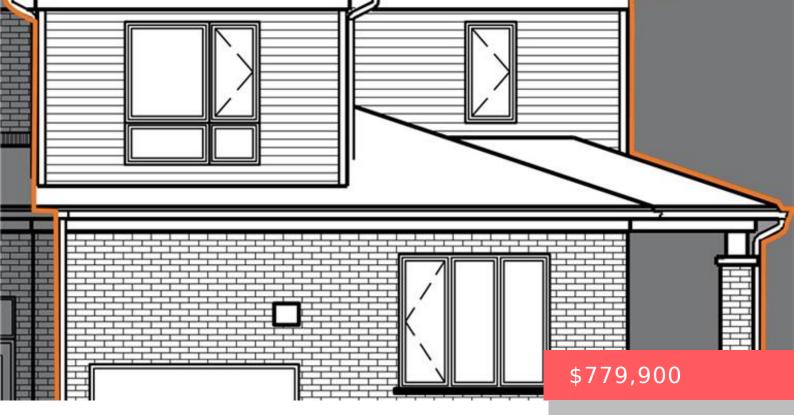

## KITCHENER, ON, N2P 0K7

https://krealtypros.com

The Camilla is "to be built" by Activa in Harvest Park. CURRENT PROMOTIONS – \$20,000 off price (this is already reflected in price on this listing), \$5,000 in Design Studio Credit and A FREE FRIDGE, STOVE AND DISHWASHER. BRING ID, CHEQUE BOOK AND MORGAGE PRE-APPROVAL LETTER. This corner freehold townhouse features a MAIN FLOOR PRIMARY [...]

## **Building Details**

Building Area Total: 1545 sq ft

Parking Features: Attached Garage, Inside Entry

Construction Materials: Brick, Vinyl Siding

**Roof:** Shingle

Cooling: Central Air

Year Built Details: To Be Built