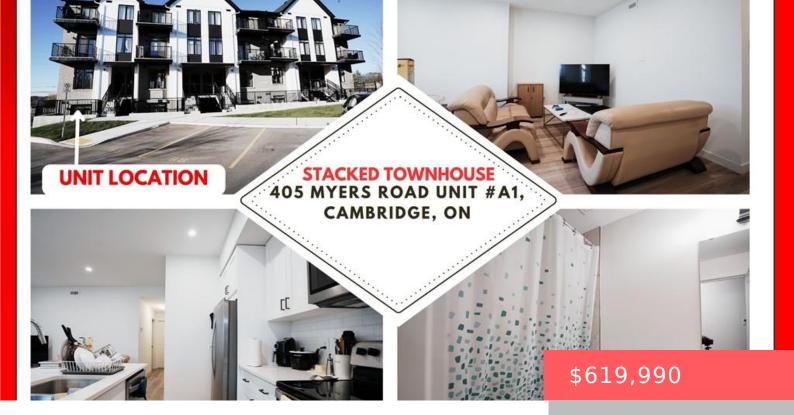

## CAMBRIDGE, ON, N1R 6X7

https://krealtypros.com

Welcome to this beautiful 2-bed, 2-bath end unit in Cambridge's desirable East Galt neighbourhood! Located in The Birches, this lower-level unit offers a blend of modern design and top-quality finishes by Granite Homes. Enjoy high-end touches like quartz countertops, extended kitchen cabinets, luxury vinyl plank flooring throughout main areas, and a sleek pull-down chrome faucet [...]

- 2 hads
- 2 baths
- Row/Townhouse
- Residential
- Active
- 1061 sq ft

## **Building Details**

Building Area Total: 1061 sq ft

Year Built Details: Completed / New

Construction Materials: Brick, Vinyl Siding

**New Construction Yes/ No:** 1

**Building Name:** The Birches

**Roof:** Asphalt Shing

## **Amenities & Features**

Water Source: Municipal Patio & Porch Features: Patio

Architectural Style: Stacked Townhouse Appliances: Built-in Microwave, Dishwasher, Dryer,

Refrigerator, Stove, Washer

Sewer: Sewer (Municipal) Cooling: Central Air